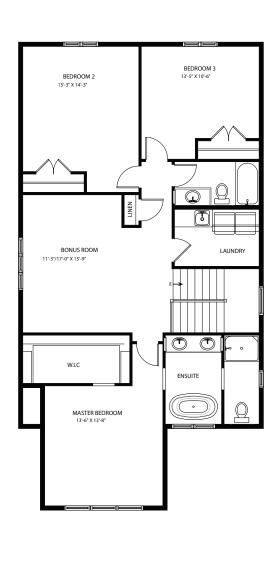

75 Sundown Way

This generous 2,501 sq. ft., 3 bedroom home is ideal for a growing family. The master bedroom features a generous walk-in closet with private ensuite which boasts his and her sinks, a lavish soaker tub, and standing shower. The main floor features oversized windows allowing sunlight to flood the home. An L-shaped kitchen adds to the open space allowing easy viewing of the 280 sq. ft. deck. The home includes a flex room for activities or a home office on the main floor and a bonus room on the upper floor. There's a sink in the upper stairs laundry room and a walk through pantry for quick kitchen access. Finally, this home features a bright, spacious, walk-out basement that provides a third level of premium living.

## Sawmill III

**Main Floor** 1,137 §q. Ft.

**Upper Floor** 1,364 Sq. Ft.

**NOTES**