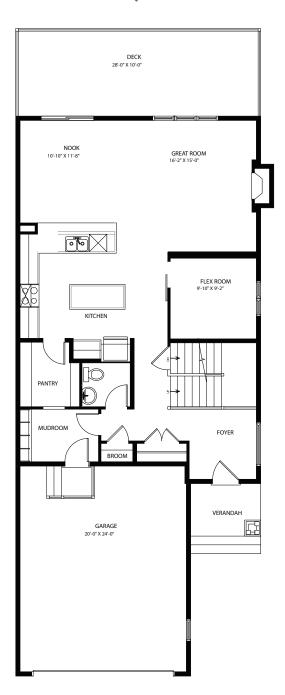

75 Sundown Way

This generous 2,501 sq. ft., 3 bedroom home is ideal for a growing family. The master bedroom features a generous walk-in closet with private ensuite which boasts his and her sinks, a lavish soaker tub, and standing shower. The main floor features oversized windows allowing sunlight to flood the home. An L-shaped kitchen adds to the open space allowing easy viewing of the 280 sq. ft. deck. The home includes a flex room for activities or a home office on the main floor and a bonus room on the upper floor. There's a sink in the upper stairs laundry room and a walk through pantry for quick kitchen access. Finally, this home features a bright, spacious, walk-out basement that provides a third level of premium living.

## Sawmill III

**Main Floor** 1,137 §q. Ft.

**Upper Floor** 1,364 Sq. Ft.

**NOTES**