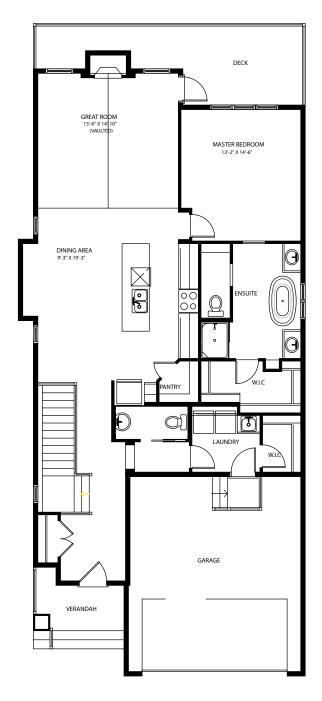

## 79 Sundown Way

This luxury bungalow boasts open concept design and 1434 sq.ft. of spectacular living space. Its oversized gourmet kitchen features a large island for food prep and easy entertaining. A discreet and beautifully appointed master suite, has a luxurious ensuite with generous walk-in closet and organizer, seperate shower and soaker tub, and his and hers sinks. A full width rear deck offers endless potential to be transformed into outdoor living space or a private refuge for relaxation. The beautiful great room with elevated ceiling and gas fireplace makes an ideal spot for entertaining or large family gatherings given its proximity to the kitchen. A hidden laundry room includes a sink and walk in closet and is accessible directly off the two car garage.

Main Floor 1,434 Sq. Ft.

**NOTES**