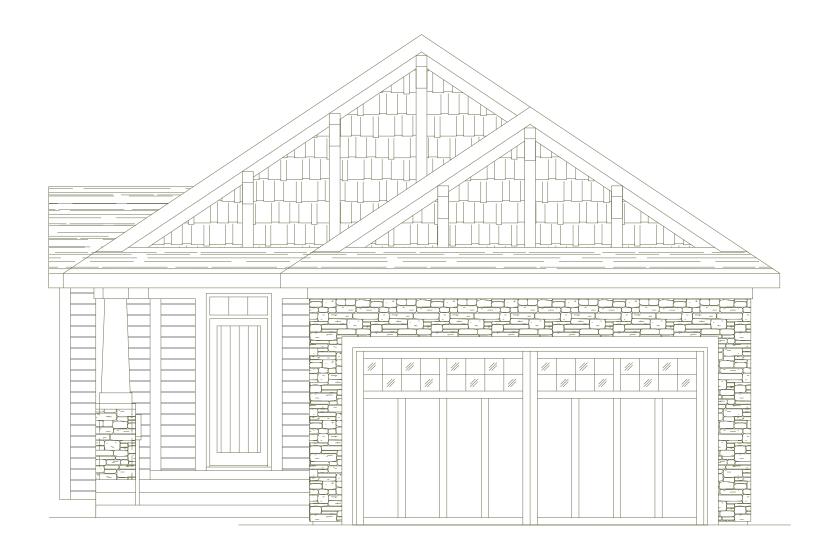

## 79 Sundown Way

This luxury bungalow boasts open concept design and 1434 sq.ft. of spectacular living space. Its oversized gourmet kitchen features a large island for food prep and easy entertaining. A discreet and beautifully appointed master suite, has a luxurious ensuite with generous walk-in closet and organizer, seperate shower and soaker tub, and his and hers sinks. A full width rear deck offers endless potential to be transformed into outdoor living space or a private refuge for relaxation. The beautiful great room with elevated ceiling and gas fireplace makes an ideal spot for entertaining or large family gatherings given its proximity to the kitchen. A hidden laundry room includes a sink and walk in closet and is accessible directly off the two car garage.