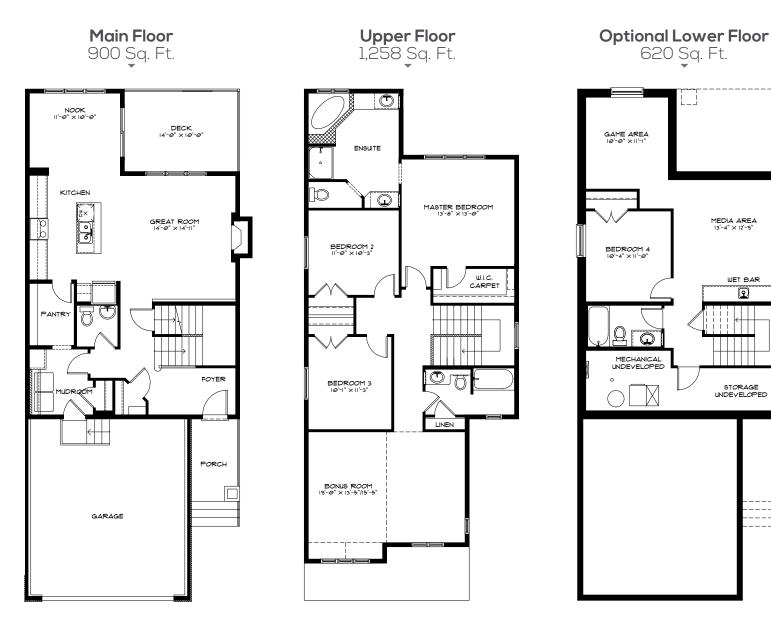

## **Kingston III**

**2,158 Sq. Ft.** 3 Bdrm • 2.5 Bath

j

MEDIA AREA 13'-4" × 12'-9"

WET BAR 9

STORAGE UNDEVELOPED

\_\_\_\_

Dimensions, sizes, specifications, layouts, and materials are approximate only and subject to change without notice. E&OE.