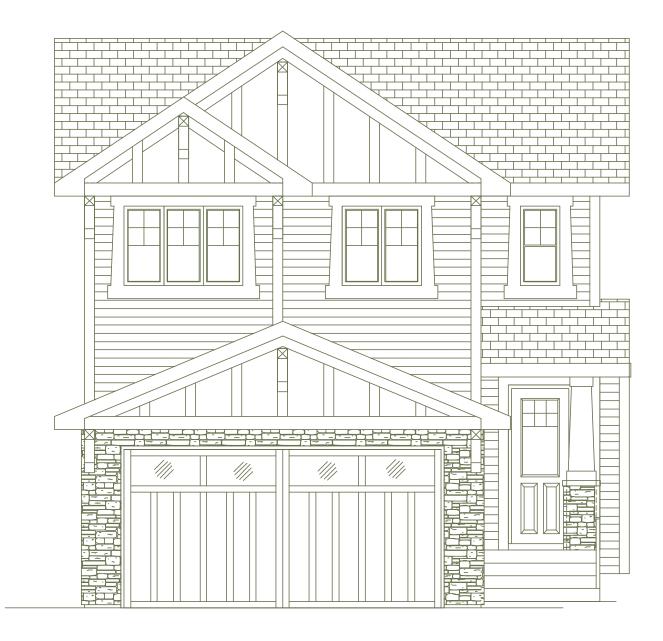

## Kingston III

60 Sunset Way

This unique 3 bedroom, 2.5 bath family home combines form and function. Convenient access connecting the mudroom, pantry, and kitchen allows for greater efficiency. The master bedroom features a spacious ensuite with separate hisand-her sinks, a large corner bath, and separate shower. Upgraded exteriors appointed with premium HardiePlank siding ensures superior curb appeal and much lower long term maintenance for the home.