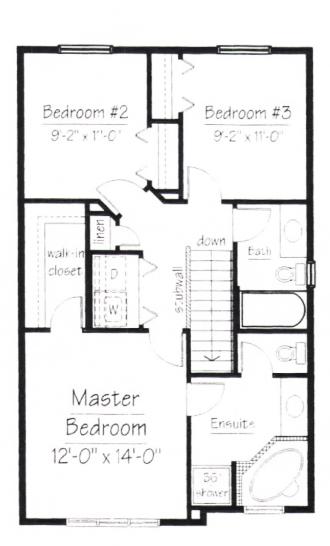

## Willowdale

**1,547 Sq.Ft** 3 Bdrm • 2.5 Baths

Lorem ipsum dolor sit amet, consectetur adipiscing elit. Sed leo ipsum, viverra vel auctor in, posuere eget nibh. Curabitur elementum a risus et gravida. Cras vel metus mattis, venenatis tortor vel, tristique est. Donec sollicitudin massa in nunc malesuada pharetra. Quisque eget vestibulum quam.Aliquam pellentesque molestie mauris. Nulla sodales dolor faucibus venenatis adipiscing. Sed in placerat nisl, at congue sem. Morbi sodales tellus fermentum urna placerat hendrerit.Duis imperdiet ante a mauris fringilla, et sollicitudin nibh elementum. Donec ante ligula, congue in tortor a, placerat ornare massa.

## Willowdale

**1,547 Sq.Ft** 3 Bdrm • 2.5 Baths

Lower Floor

755 Sq.Ft.