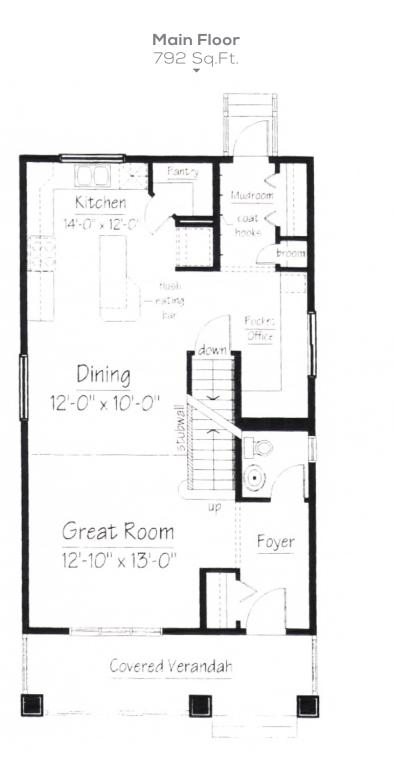

## Willowdale

**1,547 Sq.Ft** 3 Bdrm • 2.5 Baths

Lorem ipsum dolor sit amet, consectetur adipiscing elit. Sed leo ipsum, viverra vel auctor in, posuere eget nibh. Curabitur elementum a risus et gravida. Cras vel metus mattis, venenatis tortor vel, tristique est. Donec sollicitudin massa in nunc malesuada pharetra. Quisque eget vestibulum quam.Aliquam pellentesque molestie mauris. Nulla sodales dolor faucibus venenatis adipiscing. Sed in placerat nisl, at congue sem. Morbi sodales tellus fermentum urna placerat hendrerit.Duis imperdiet ante a mauris fringilla, et sollicitudin nibh elementum. Donec ante ligula, congue in tortor a, placerat ornare massa.

## Willowdale

**1,547 Sq.Ft** 3 Bdrm • 2.5 Baths

Lower Floor

755 Sq.Ft.