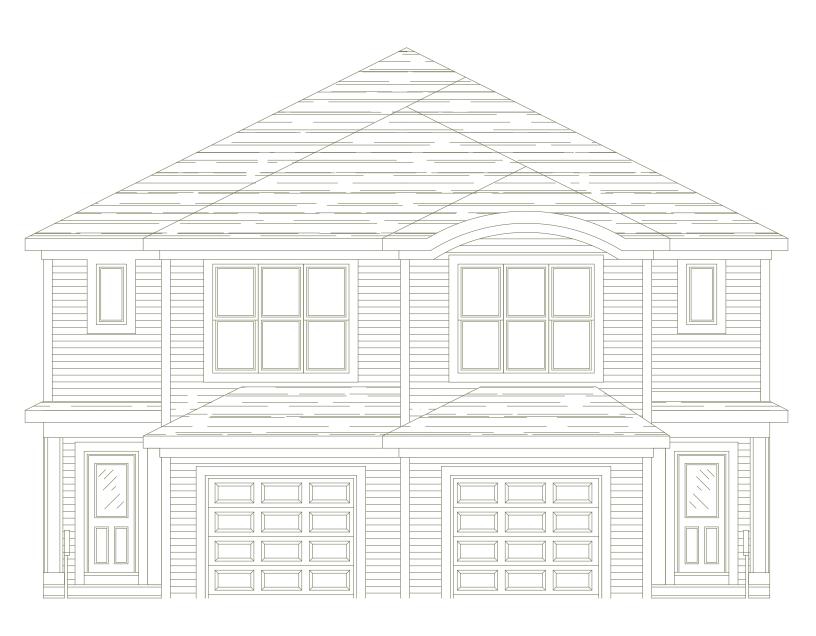

## 320 Quigley Drive

This 1,531 sq. ft. duplex is guaranteed to satisfy in every way. Boasting an open concept design, the galley kitchen and dining area, coupled with adjoining great room, provide a perfect space for your family to entertain and connect. The beautiful master features a spacious walk-in closet and organizer, as well as a private ensuite with soaker tub and shower. A second-level flex room is the ideal extra space for a TV or games room. An upstairs laundry, back deck and garage are other great features that will make life easier and more enjoyable.