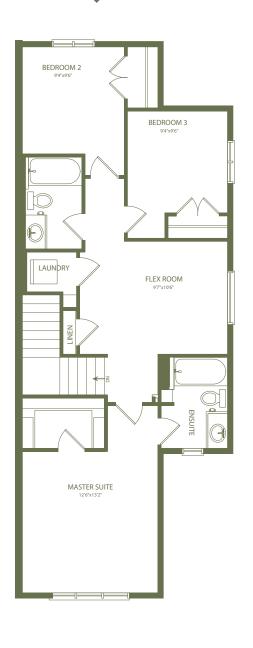

## 320 Quigley Drive

This 1,531 sq. ft. duplex is guaranteed to satisfy in every way. Boasting an open concept design, the galley kitchen and dining area, coupled with adjoining great room, provide a perfect space for your family to entertain and connect. The beautiful master features a spacious walk-in closet and organizer, as well as a private ensuite with soaker tub and shower. A second-level flex room is the ideal extra space for a TV or games room. An upstairs laundry, back deck and garage are other great features that will make life easier and more enjoyable.

## Tamarack II

Main Floor 618 Sq. Ft.

Second Floor 913 Sq. Ft.

**NOTES**