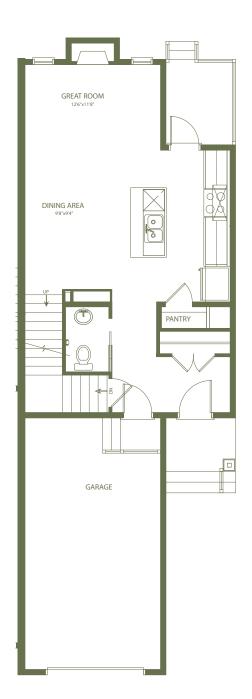

## 320 Quigley Drive

This 1,531 sq. ft. duplex is guaranteed to satisfy in every way. Boasting an open concept design, the galley kitchen and dining area, coupled with adjoining great room, provide a perfect space for your family to entertain and connect. The beautiful master features a spacious walk-in closet and organizer, as well as a private ensuite with soaker tub and shower. A second-level flex room is the ideal extra space for a TV or games room. An upstairs laundry, back deck and garage are other great features that will make life easier and more enjoyable.

## Tamarack II

Main Floor 618 Sq. Ft.

Second Floor 913 Sq. Ft.

**NOTES**