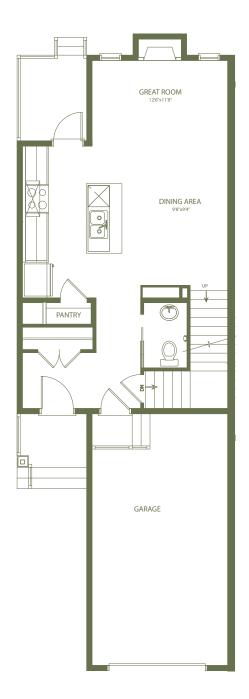

## 324 Quigley Drive

This 1,531 sq. ft. duplex is guaranteed to satisfy in every way. Boasting an open concept design, the galley kitchen and dining area, coupled with adjoining great room, provide a perfect space for your family to entertain and connect. The beautiful master features a spacious walk-in closet and organizer, as well as a private ensuite with soaker tub and shower. A second-level flex room is the ideal extra space for a TV or games room. An upstairs laundry, back deck and garage are other great features that will make life easier and more enjoyable.

## **Tamarack**

Main Floor 618 Sq. Ft.

Second Floor 913 Sq. Ft.

**NOTES**