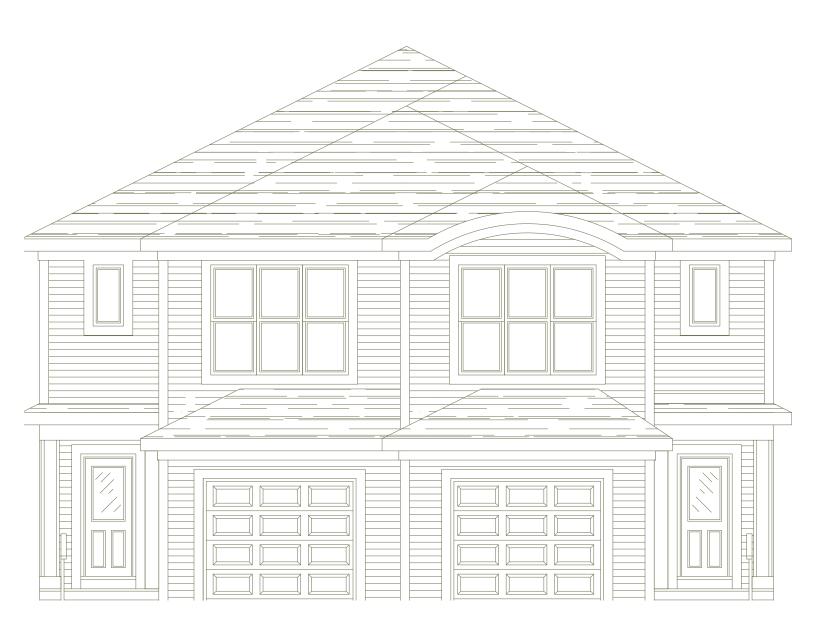

## 324 Quigley Drive

This 1,531 sq. ft. duplex is guaranteed to satisfy in every way. Boasting an open concept design, the galley kitchen and dining area, coupled with adjoining great room, provide a perfect space for your family to entertain and connect. The beautiful master features a spacious walk-in closet and organizer, as well as a private ensuite with soaker tub and shower. A second-level flex room is the ideal extra space for a TV or games room. An upstairs laundry, back deck and garage are other great features that will make life easier and more enjoyable.