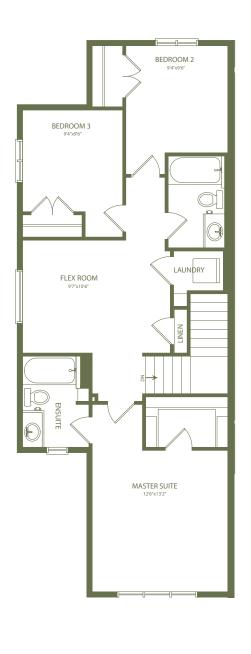

## 324 Quigley Drive

This 1,531 sq. ft. duplex is guaranteed to satisfy in every way. Boasting an open concept design, the galley kitchen and dining area, coupled with adjoining great room, provide a perfect space for your family to entertain and connect. The beautiful master features a spacious walk-in closet and organizer, as well as a private ensuite with soaker tub and shower. A second-level flex room is the ideal extra space for a TV or games room. An upstairs laundry, back deck and garage are other great features that will make life easier and more enjoyable.

## **Tamarack**

Main Floor 618 Sq. Ft.

Second Floor 913 Sq. Ft.

**NOTES**