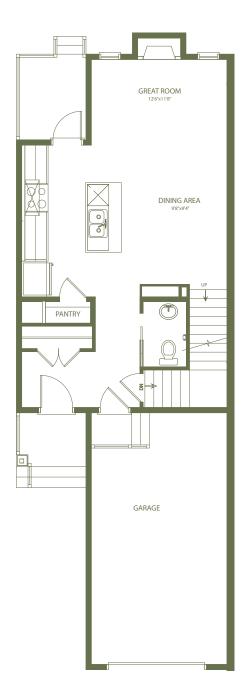

324 Quigley Drive

This 1,531 sq. ft. duplex is guaranteed to satisfy in every way. Boasting an open concept design, the galley kitchen and dining area, coupled with adjoining great room, provide a perfect space for your family to entertain and connect. The beautiful master features a spacious walk-in closet and organizer, as well as a private ensuite with soaker tub and shower. A second-level flex room is the ideal extra space for a TV or games room. An upstairs laundry, back deck and garage are other great features that will make life easier and more enjoyable.

## Tamarack I

**Main Floor** 618 Sq. Ft.

Second Floor 913 Sq. Ft.

**NOTES**