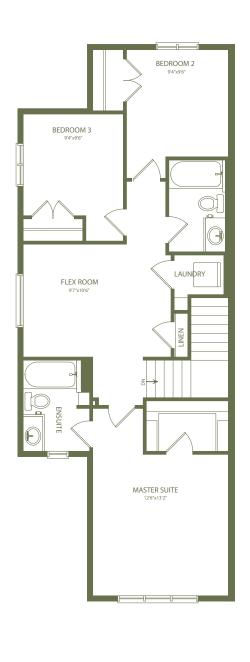

324 Quigley Drive

This 1,531 sq. ft. duplex is guaranteed to satisfy in every way. Boasting an open concept design, the galley kitchen and dining area, coupled with adjoining great room, provide a perfect space for your family to entertain and connect. The beautiful master features a spacious walk-in closet and organizer, as well as a private ensuite with soaker tub and shower. A second-level flex room is the ideal extra space for a TV or games room. An upstairs laundry, back deck and garage are other great features that will make life easier and more enjoyable.

## Tamarack I

**Main Floor** 618 Sq. Ft.

Second Floor 913 Sq. Ft.

**NOTES**